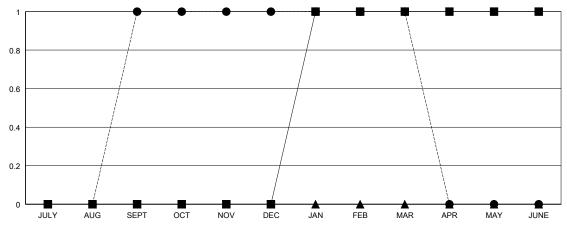

## GOALS AND ACTUAL NEW CLUBS CUMULATIVE

- CURRENT YEAR GOALS FOR NEW CLUBS CURRENT YEAR ACTUAL NEW CLUBS

LAST YEAR ACTUAL NEW CLUBS