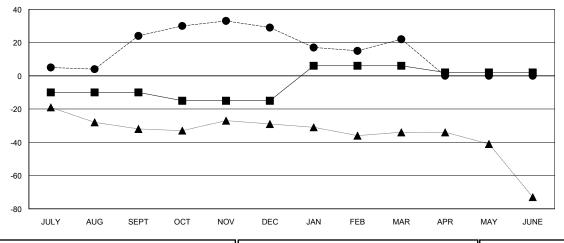

## GOALS AND ACTUAL MEMBERS CUMULATIVE

MEMBER GROWTH NET GOAL

MEMBER GROWTH ACTUAL LAST YEAR MEMBERSHIP ACTUAL

DROPPED CLUBS: 0

15 CLUBS OF 28 ADDED 1 OR MORE **NEW MEMBERS** 

**GENDER DISTRIBUTION** 425 (64.20%) MALE